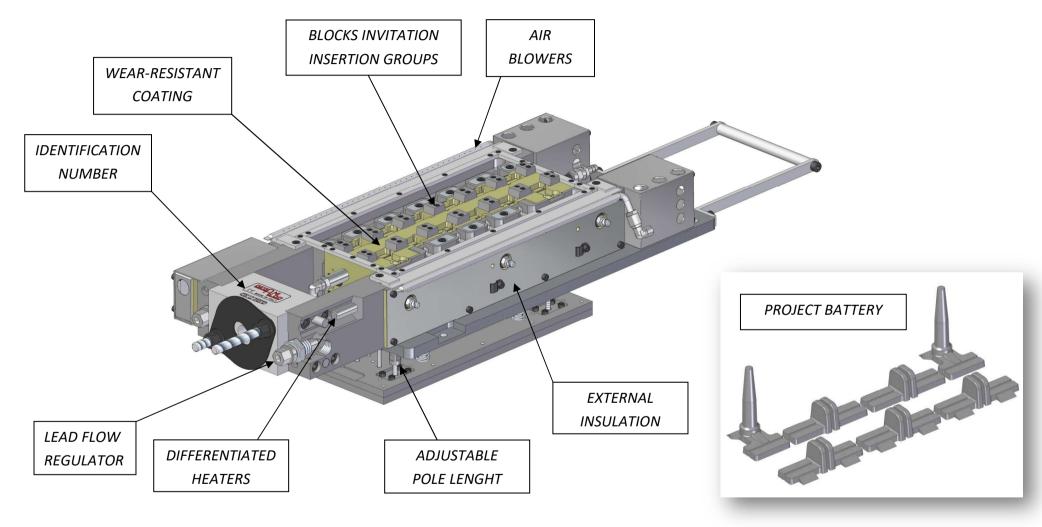

- Mould layout and connections dimensions in accordance with customer specification.
- Straps and battery layout design on demand.
- Tempered ejector pins and pole extractors.
- Adjustable pole length.
- Cooling holes and connection pipes in the mould.
- Air blowers.
- Electric heaters (6 pieces: 2 for the head and 4 for the manifolds) with 1,5 protected cable.
- Thermocouples.
- Identification number, engraved on the mould.
- Heaters differentiated power for a less ΔT.
- External insulation for a faster heating and less heat dissipation.
- Four wear-resistant coatings available (on request).
- Blocks invitation insert groups (on request).
- Lead flow regulators (on request).

# TECHNICAL CHARACTERISTICS OF THE MOULD SPECIAL COATINGS