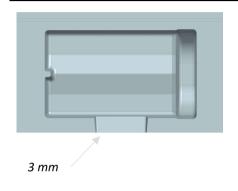

## CAST IRON MOULD / STEEL MOULD WITH WEAR-RESISTANCE COATING:

1 mm

B:

**B PLUS:** 

- HIGH SURFACE HARDNESS
- POROSITY FREE
- REDUCED WEAR
- HIGHER RESISTANCE TO FLUXES
- GREATER CORROSION RESISTANCE
- LOWER FRICTION COEFFICENT