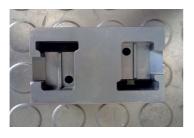

### **STANDARD MOULD CAST IRON**

### **SPECIAL STEEL MOULD**

- REDUCED FRAGILITY
- REDUCED POROSITY
- REDUCED WEAR
- REDUCED LEAD ENTRY GATE