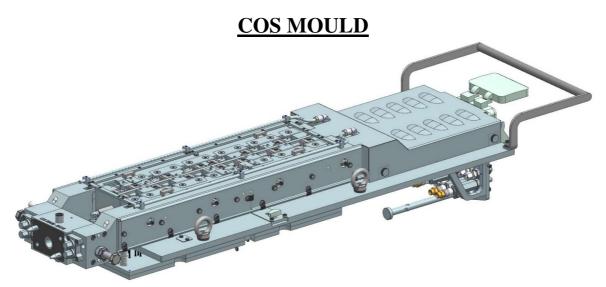

- Mould layout and connections dimensions in accordance with customer specification.
- Straps and battery layout design on demand.
- Tempered ejector pins and pole extractors.
- Adjustable pole length.
- Cooling holes and connection pipes in the mould.
- Air blowers.
- Electric heaters (6 pieces: 2 for the head and 4 for the manifolds) with 1,5 protected cable.
- Thermocouples.
- Identification number, engraved on the mould.
- Heaters differentiated power for a less ΔT.
- External insulation for a faster heating and less heat dissipation.
- Four wear-resistant coatings available (on request).
- Blocks invitation insert groups (on request).
- Lead flow regulators (on request).

# TECHNICAL CHARACTERISTICS OF THE MOULD SPECIAL COATINGS