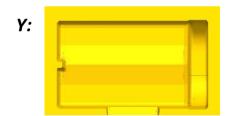

#### "Y" - "Y PLUS" - "B" - "B PLUS"

| CODE                       | Y            | Y PLUS                 | В                           | B PLUS                          |
|----------------------------|--------------|------------------------|-----------------------------|---------------------------------|
| COLOUR                     | Lemon yellow | Opaque lemon<br>yellow | Midnight blue<br>anthracite | Opaque midnight blue anthracite |
| HARDNESS (HV)              | 4150         | 4500                   | 5450                        | 5750                            |
| THICKNESS                  | 1 - 8 micron | 1 – 8 micron           | 0,5 – 15<br>micron          | 0,5 – 12 micron                 |
| MAX WORKING<br>TEMP.       | 925°C        | 925℃                   | 1200°C                      | 1200°C                          |
| COEFFICIENT<br>OF FRICTION | 0,19         | 0,19                   | 0,07                        | 0,07                            |

**Y**:

Y PLUS:

B:

**B PLUS:** 

COS Mould pag. 3