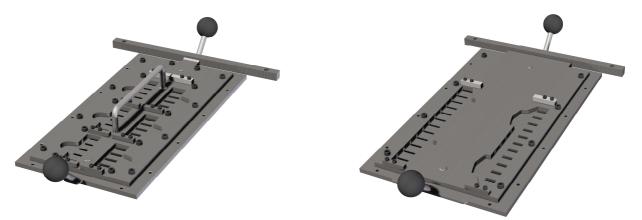

The IGM machine can be supplied with all optional very useful to cover a wide range of elements, and help the operations.

## **Optional:**

1. Assembly jigs and checking tools for different elements;

2. Hooking for loading and unloading groups;

3. Guide for load