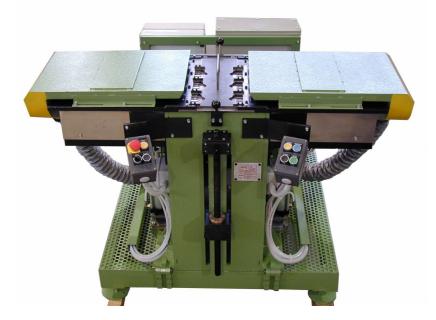

## **INDUSTRIAL GROUP WELDER Type IGM**

The IGM machine is designed to weld the groups used for industrial elements production and it has been developed during many years of experience in this field. The best-known battery manufacturers use this model.

The accuracy in manufacturing the IGM model improves the production. The loading of the machine is very easy as it is possible to bend the plates-holder of 20°. Every operations is carried out by means pneumatic cylinders, and the ordinary maintenance is reduced to the max and very easy. The spares of the machine are easier available everywhere.

The machine is electro-pneumatically operate and it is manufactured according to the international safety rules, like safety system and alarms.

The IGM model produces different types of industrial elements up to a dimension of 190x620 mm, and of a max thickness of 385 mm. Output capacity: 180 medium elements approx. in 8 hours (each elements is composed by 5 positive plates).