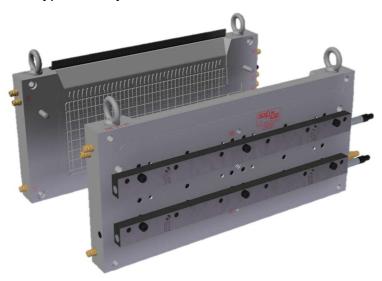

## **INDUSTRIAL GRID MOULD**

Type of alloy to be cast: PbSb 2,7% or PbCa

- Manufactured with certified cast iron plates.
- Tempered pins, sliding bushes and knoch-out pins.
- Vent bars on movable part.
- Cooling holes on the movable and fix part.
- Three rows of knoch-out pins.
- Thermocouple holes on fixing part.
- Grid drawing in accordance with customer specification and we ensure the respect of dimensions and weight required.
- Plane or staggered design.
- All cross wires with radius.
- Identification number, engraved on the movable back side.

Overall dimensions: mm 800x320x200h Weight: 180 kg.

WE RESERVE ANY POSSIBLE MODIFICATIONS

Industrial Grid Mould pag. 1