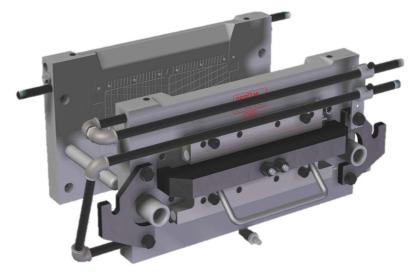

## **GRID MOULD**

Type of alloy to be cast: PbSb 1,7% or PbCa

- Manufactured with certified cast iron plates.
- Tempered pins, sliding bushes and knoch-out pins.
- Three or four vent bars (two with grids with 108-110 width) on movable part.
- Three cooling holes in the upper zone, one in the lower zone (movable part) and one in the central zone (fixing part).
- Three rows of knoch-out pins.
- Thermocouple holes on fixing part.
- The electric heating is obtained by four electrical resistances, two in the upper zone and two in the lower zone.
- Grid drawing in accordance with customer specification and we ensure the respect of dimensions and weight required.
- All cross wires with radius.
- Identification number, engraved on the movable back side.

Overall dimensions: mm 550x250x150h Weight: 75 kg.

WE RESERVE ANY POSSIBLE MODIFICATIONS