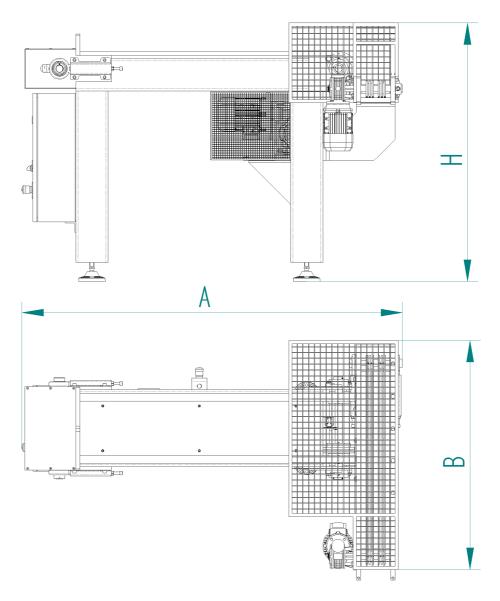

Lead Ingots Feeder Type CL

|                            | "CL10"             | "CL15"             | "CL20"             |
|----------------------------|--------------------|--------------------|--------------------|
| Dimensions A x B x H (mm): | 1770 x 1070 x 1200 | 2370 x 1070 x 1200 | 2970 x 1070 x 1200 |
| <u>Weight:</u>             | ~ 425 Kg           | ~ 460 Kg           | ~ 525 Kg           |
| Storage Capacity:          | 10 ingots          | 15 ingots          | 20 ingots          |
| Power Supply:              | 380V – 50Hz        | 380V – 50Hz        | 380V – 50Hz        |
| Installed Power:           | 1,5 Kw             | 1,5 Kw             | 1,5 Kw             |