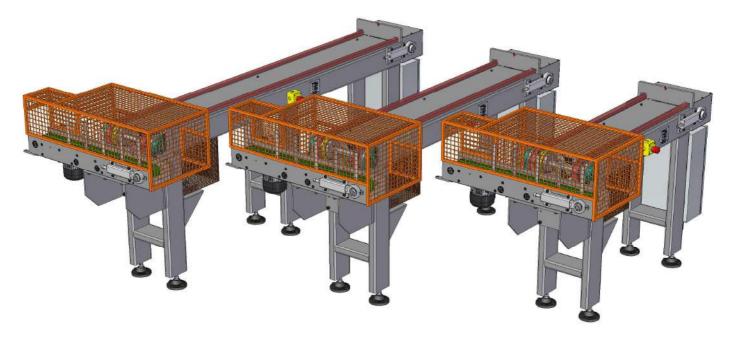

## **LEAD INGOTS FEEDER Type CL**

- The feeder is fully automatic.
- Applicable to any of melting pot.
- Secondary belt with right or left orientation.
- Chain conveyor to storage and transfer the lead ingots to the pot.
- Timers to change the loading frequency of the melting pot.
- Slide to introduce the ingots in the melting pot.
- Sensor lead level and float applied to the melting pot.
- Electrical control panel.
- Available in three standard sizes with storage capacity 10 − 15 − 20 ingots.

Lead Ingots Feeder Type CL

|                            | "CL10"             | "CL15"             | "CL20"             |
|----------------------------|--------------------|--------------------|--------------------|
| Dimensions A x B x H (mm): | 1770 x 1070 x 1200 | 2370 x 1070 x 1200 | 2970 x 1070 x 1200 |
| <u>Weight:</u>             | ~ 425 Kg           | ~ 460 Kg           | ~ 525 Kg           |
| Storage Capacity:          | 10 ingots          | 15 ingots          | 20 ingots          |
| Power Supply:              | 380V – 50Hz        | 380V – 50Hz        | 380V – 50Hz        |
| Installed Power:           | 1,5 Kw             | 1,5 Kw             | 1,5 Kw             |