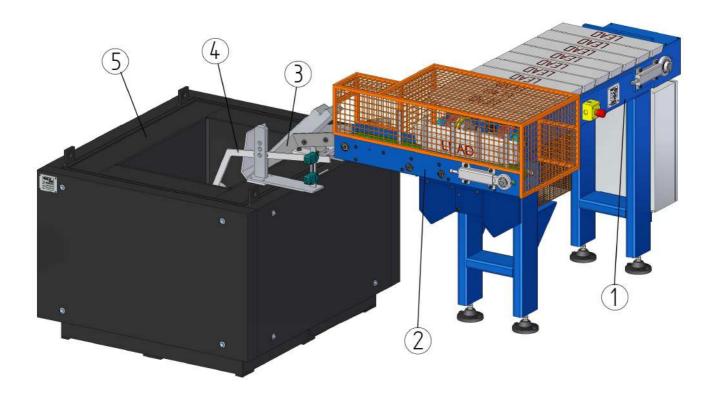

| 1 | PRIMARY BELT                 |
|---|------------------------------|
| 2 | SECONDARY BELT               |
| 3 | SLIDE INGOTS                 |
| 4 | FLOAT WITH SENSOR LEAD LEVEL |
| 5 | MELTING POT                  |