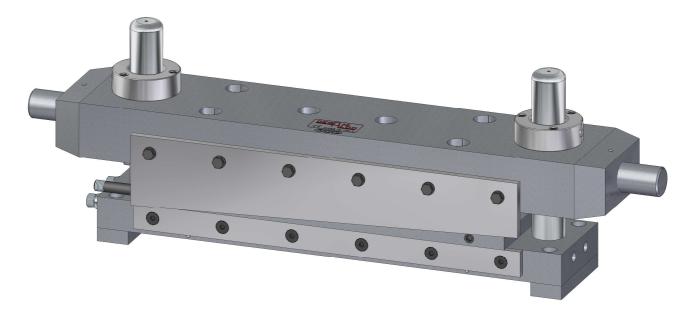

## **GRID TRIM DIE mod. SM**

- Manufactured in steel, bush and columns in hardened steel.
- Brass ejectors, easy disassembly for cleaning also with shear assembled on the machine.
- A particular geometrical shape of the blades allows their use on both sides reducing the sharpening expenses.
- It could be used with all model of casting machine.
- A careful assembly ensures a prefect shear of the grids.
- The shearing size is according to customer request.

Overall dimensions (140): mm 814 x 172 x 267 H

Overall dimensions (103): mm 814 x 135 x 267 H

WE RESERVE ANY POSSIBLE MODIFICATIONS