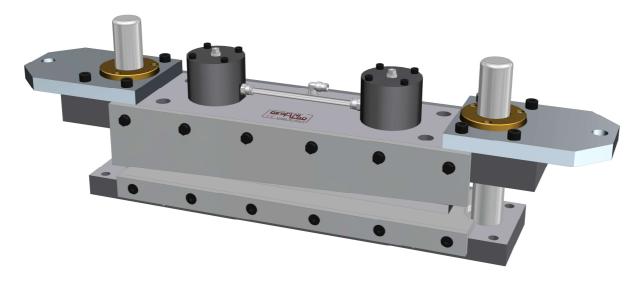

## **GRID TRIM DIE mod. DM**

- Manufactured in steel, bush and columns in hardened steel.
- Brass ejectors, easy disassembly for cleaning also with shear assembled on the machine.
- A particular geometrical shape of the blades allows their use on both sides reducing the sharpening expenses.
- The absence of spring for pressure bar handling eliminates frequent interventions and maintenance for their replacement.
- Automatic lubrification of the blades.
- The absence of cooling holes eliminates all inconvenience due to water (loss, calcareous, tubes, pipe fitting etc.).
- It could be used with all model of casting machine.
- A careful assembly ensures a prefect shear of the grids.
- The shearing size is according to customer request.

Overall Dimensions: mm. 820x180x200 H - Weight: Kg. 80