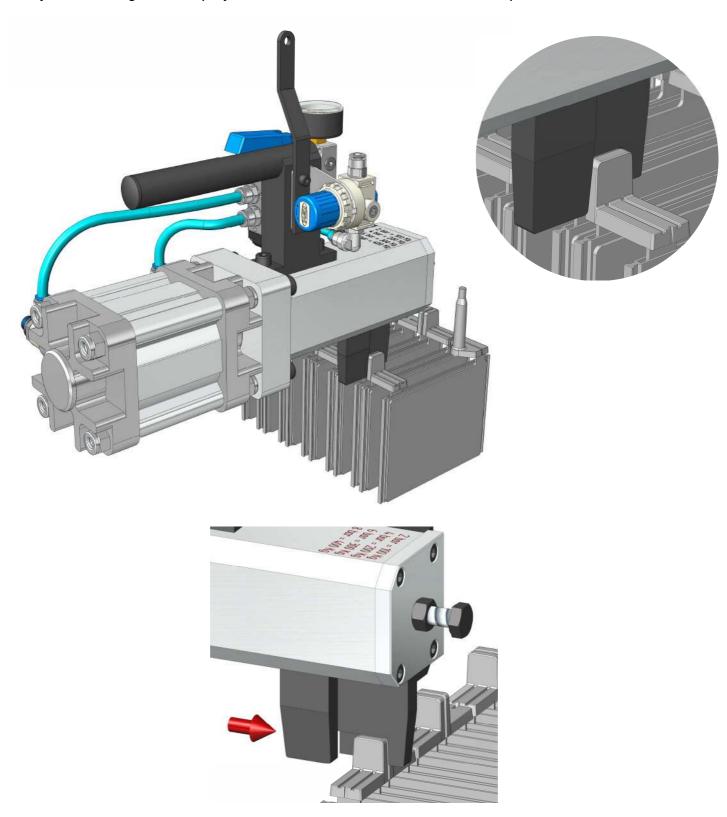

## "Type PCMP"

<u>Dimensions:</u> mm 470 x 140 x 370 H

Weight: ~ 18 Kg

Compressed Air: 1 ÷ 8 bar

**Force:** 0 ÷ 1000 Kg

Suitable for car batteries (Ø welding > 11mm)

Straps Shear Tester pag. 2

By customizing the clamps you can test connections of different shapes and sizes.