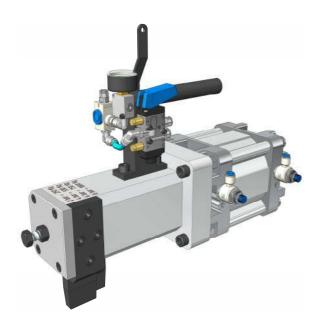

## "Type PCMP"

<u>Dimensions:</u> mm 470 x 140 x 370 H

Weight: ~ 18 Kg

Compressed Air: 1 ÷ 8 bar

**Force:** 0 ÷ 1000 Kg

Suitable for car batteries (Ø welding > 11mm)

Straps Shear Tester pag. 2

By customizing the clamps you can test connections of different shapes and sizes.