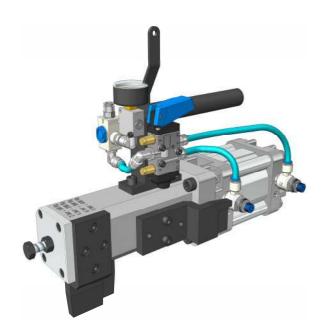

## "Type PCM"

<u>Dimensions:</u> mm 400 x 100 x 300 H

Weight: ~ 8,5 Kg

Compressed Air: 1 ÷ 8 bar

Force: 0 ÷ 400 Kg

Suitable for car batteries (Ø welding ≤ 11mm)