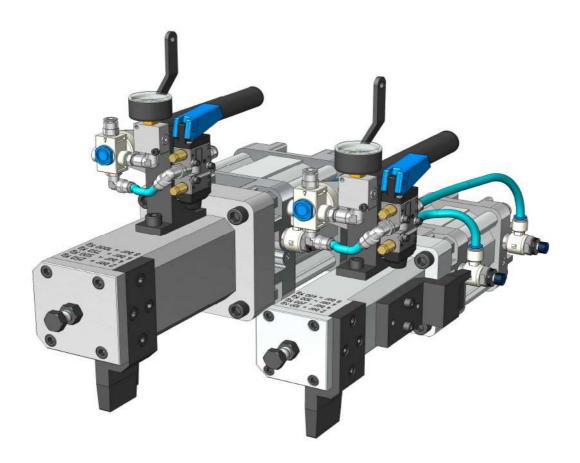

## **STRAPS SHEAR TESTER**

- Manual device to test the quality of the straps welding.
- Adjustable stroke.
- Adjustable speed.
- Cutting force adjustable by an air pressure regulator with manometer.
- Custom clamps.
- Two versions available.

Straps Shear Tester pag. 1